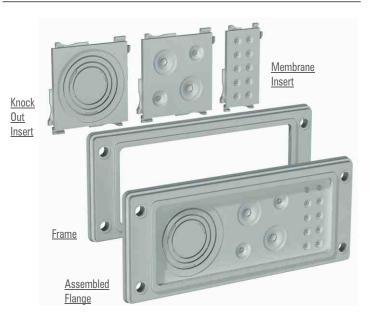

# ESIGN-A-FLANGE

The Design – A – Flange system is a new and unique concept in which you can have the ease of choosing from a combination of frames and modular inserts to create you very own customized flange for control panels and junction boxes.

Frames are available in two sizes FL21 and FL13 which can accommodate a combination of inserts. Once the inserts are assembled together and inserted into the frame they lock on to the frame and to each other ensuring that a very rigid patented Flange system is created with IP65 grade protection.