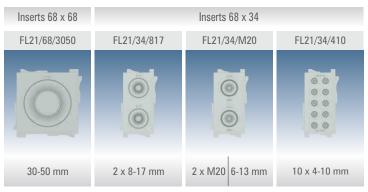

### **INSERTS FOR FL21 FRAME**

## Frame Cat. No. & Dimensions 11 Cat. No. L1 L2 Н FL 21 214 90 9 FL 13 134 52 6.5

| Combination of Inserts that can be used with Frames |           |                                 |   |                        |                               |  |  |  |
|-----------------------------------------------------|-----------|---------------------------------|---|------------------------|-------------------------------|--|--|--|
| Comb                                                | oinations | nations A B C Representative Dr |   | Representative Drawing |                               |  |  |  |
| FL 21                                               | 68 x 68   | 2                               | 1 | -                      | 68:34 68:34 68:34 68:34 68:34 |  |  |  |
|                                                     | 68 x 34   | 1                               | 3 | 5                      | 0004 0004 0004 0005           |  |  |  |
| FL 13                                               | 34 x 68   | 1                               | - | -                      | 34x34 34x34 34x34             |  |  |  |
|                                                     | 34 x 34   | 1                               | 3 | -                      | 3434 3434 3434                |  |  |  |