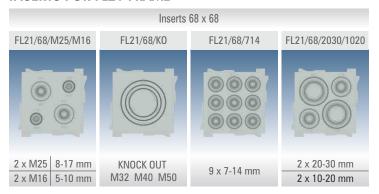

### **INSERTS FOR FL21 FRAME**

The Fiberglass re-enforced Polypropylene Inserts are very rigid and carry soft TPE, push-out membrane seals of various sizes good enough to accommodate wire sizes ranging from 4 mm to 50 mm dia. The push out membranes ensure that an IP65 grade protection level is achieved.